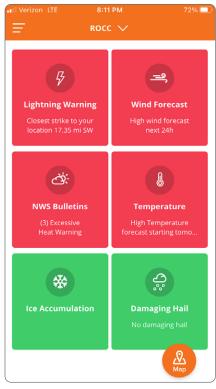

## Intelligent Dashboards

By simply taking the phone our of their pocket, the technician can have an instant view of all-weather hazard threats to the site. Tapping on any tile will reveal more information about the threat such as high wind arrival time, National Weather Service tornado watch details or the threat of approaching lightning. The simplicity and speed of the Indji Watch Renewables app keeps your technicians informed but also quickly returns them to the job at hand.

Real-time Mobile Dashboard Displaying Weather Hazards